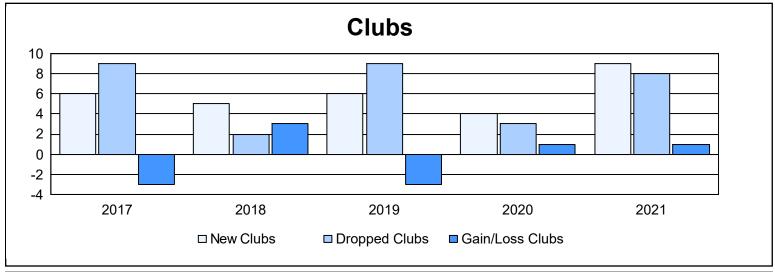

District 306 A1 As of June 2021 Cumulative

| Year      | New<br>Clubs | Dropped<br>Clubs | Gain/<br>Loss<br>Clubs | New<br>Members | Charter<br>Members | Reinstate<br>Members | Transfer<br>Members | Total<br>Member<br>Added | Total<br>Members<br>Dropped | Gain/<br>Loss<br>Members |
|-----------|--------------|------------------|------------------------|----------------|--------------------|----------------------|---------------------|--------------------------|-----------------------------|--------------------------|
| 2016-2017 | 6            | 9                | -3                     | 305            | 158                | 63                   | 11                  | 537                      | 585                         | -48                      |
| 2017-2018 | 5            | 2                | 3                      | 296            | 127                | 31                   | 4                   | 458                      | 258                         | 200                      |
| 2018-2019 | 6            | 9                | -3                     | 92             | 155                | 51                   | 18                  | 316                      | 641                         | -325                     |
| 2019-2020 | 4            | 3                | 1                      | 121            | 91                 | 6                    | 9                   | 227                      | 214                         | 13                       |
| 2020-2021 | 9            | 8                | 1                      | 199            | 252                | 78                   | 6                   | 535                      | 504                         | 31                       |
| Average   | 6            | 6                | 0                      | 203            | 157                | 46                   | 10                  | 415                      | 440                         | -26                      |