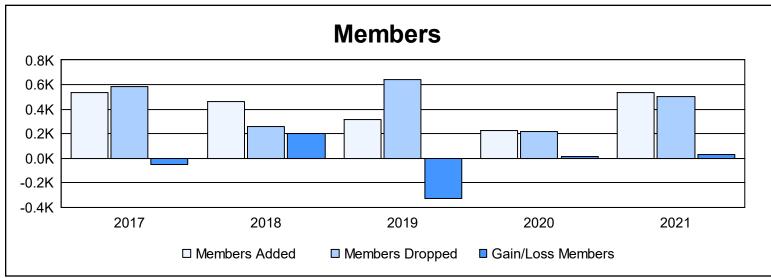

District 306 A1 As of June 2021 Cumulative

| Year      | New<br>Clubs | Dropped<br>Clubs | Gain/<br>Loss<br>Clubs | New<br>Members | Charter<br>Members | Reinstate<br>Members | Transfer<br>Members | Total<br>Member<br>Added | Total<br>Members<br>Dropped | Gain/<br>Loss<br>Members |
|-----------|--------------|------------------|------------------------|----------------|--------------------|----------------------|---------------------|--------------------------|-----------------------------|--------------------------|
| 2016-2017 | 6            | 9                | -3                     | 305            | 158                | 63                   | 11                  | 537                      | 585                         | -48                      |
| 2017-2018 | 5            | 2                | 3                      | 296            | 127                | 31                   | 4                   | 458                      | 258                         | 200                      |
| 2018-2019 | 6            | 9                | -3                     | 92             | 155                | 51                   | 18                  | 316                      | 641                         | -325                     |
| 2019-2020 | 4            | 3                | 1                      | 121            | 91                 | 6                    | 9                   | 227                      | 214                         | 13                       |
| 2020-2021 | 9            | 8                | 1                      | 199            | 252                | 78                   | 6                   | 535                      | 504                         | 31                       |
| Average   | 6            | 6                | 0                      | 203            | 157                | 46                   | 10                  | 415                      | 440                         | -26                      |